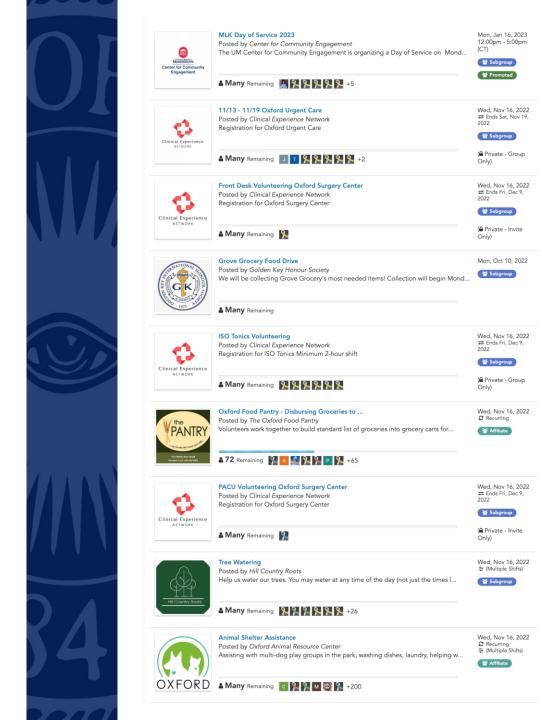

# **Upcoming Events**

Students are able to see opportunities that have been posted and can decide which ones interest them most

Center for Community Engagement