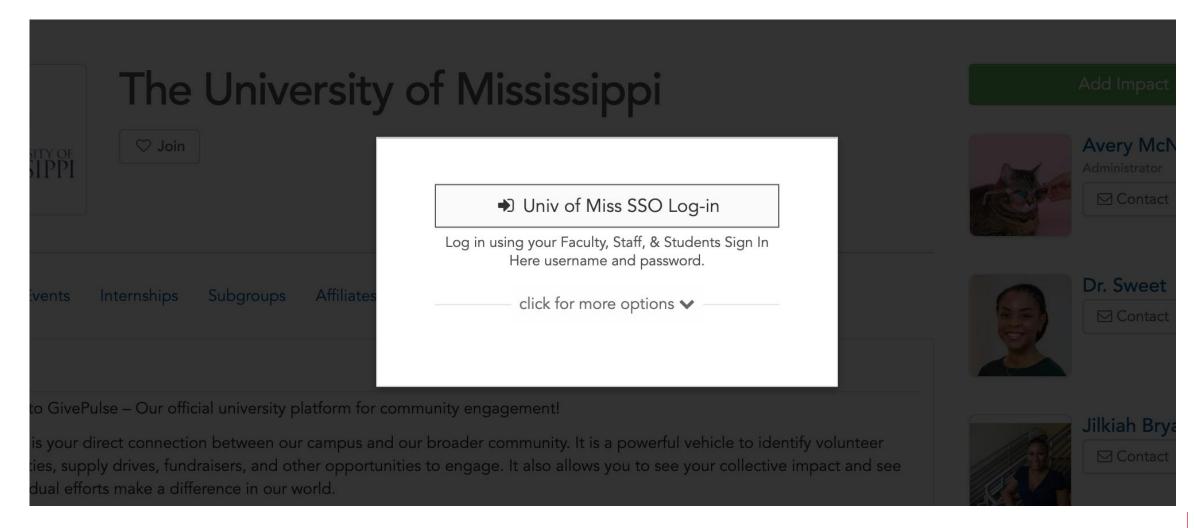

Center for Community Engagement

# GivePulse

**Avery McNeece – Fall 2022** 



### What is GivePulse

- Social media for volunteering
- Sign up for volunteer opportunities
- All UM email holders have an account

# olemiss.givepulse.com





The University of Mississippi

### **Center for Community Engagement**



English ▼ Explore List Event Add Impact Sign Up Log In



# Single Sign-On



## Sign-In with WebID and Password





# **Upcoming Events**

Students are able to see opportunities that have been posted and can decide which ones interest them most



Center for Community Engagement



### Oxford Food Pantry - Disbursing **Groceries to Clients**



Next date is Wednesday, November 16th, 2022 from 8:45am to 11:00am (CT) **C** Repeats

Register

Add Impact



John Kohne Administrator □ Contact

The Oxford Food Pantry / Events / Oxford Food Pantry - Disbursing Groceries to Clients

Home

People

**Impacts** 

Register

#### About

Volunteers work together to build standard list of groceries into grocery carts for distribution to Pantry Clients. Pantry clients remain in their cars and volunteers push built grocery carts out to cars. Groceries are unloaded into vehicles