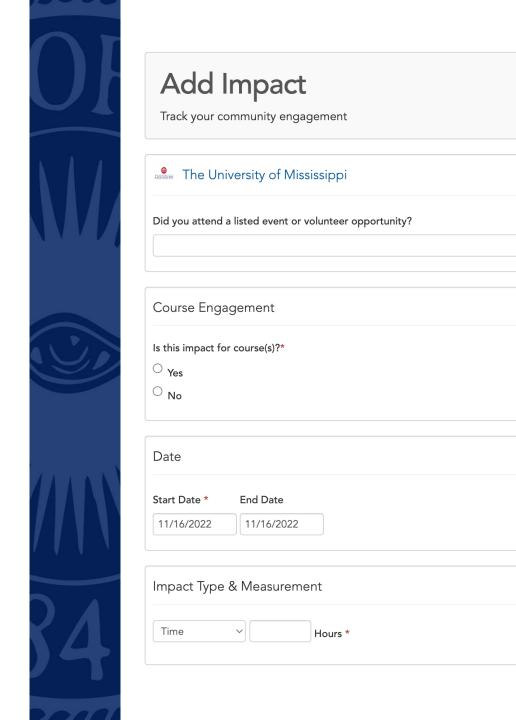

| About Your Experience                                                                      |
|--------------------------------------------------------------------------------------------|
| Rate your experience                                                                       |
| Review, Reflection and Feedback                                                            |
|                                                                                            |
|                                                                                            |
|                                                                                            |
|                                                                                            |
| 6                                                                                          |
| Personal Notes                                                                             |
|                                                                                            |
|                                                                                            |
| Personal notes are private and only viewable by you                                        |
| Attachments                                                                                |
| (File types: jpg, jpeg, png, gif, ppt, odt, xls, xlsx, csv, rtf, pdf, txt, doc, docx, zip) |
| + Add Attachment                                                                           |
|                                                                                            |
| Sharing and Privacy Settings                                                               |
| Let others know about your engagement                                                      |
| Select: All I None                                                                         |
| Please select the groups you want to share with                                            |
| Go to My Groups to update settings                                                         |
|                                                                                            |
| Make your impact private?*                                                                 |
| Yes                                                                                        |
| ● No                                                                                       |
| Private Impacts are visible to you and groups you share with                               |
|                                                                                            |

Add Impag

Add Timesheet

⊞ Change

**+** Time **−** Date