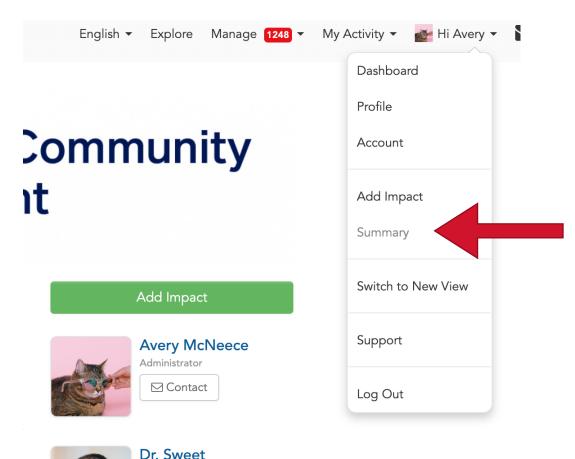

## **Volunteer History**

Students are able to access a summary of the events they've participate in by selecting "Summary"